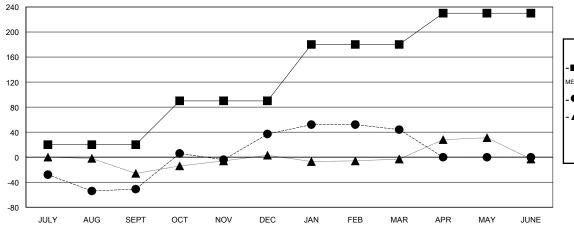

### GOALS AND ACTUAL NEW CLUBS CUMULATIVE

#### GOALS AND ACTUAL MEMBERS CUMULATIVE

ASSESSMENT DATA

| -■- CURRENT YEAR GOALS FOR NEW    |  |  |  |  |
|-----------------------------------|--|--|--|--|
| MEMBERS                           |  |  |  |  |
| - ● - CURRENT YEAR ACTUAL MEMBERS |  |  |  |  |

- ▲ - LAST YEAR ACTUAL MEMBERS

| DROPPED CLUBS: 0 |     |
|------------------|-----|
|                  |     |
| DROPPED MEMBERS  |     |
| DECEASED         | 11  |
| CLUB CANCELLED   | 0   |
| OTHER            | 123 |
| TOTAL            | 134 |